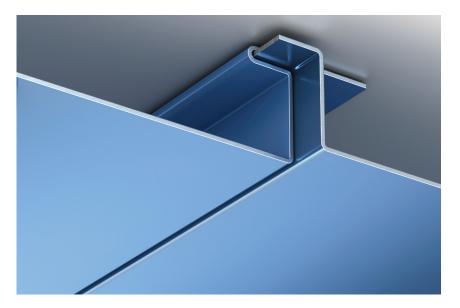

## TSM FW-1 Profile

From subtle elegance to modern sophistication, the smooth, uniform appearance of TSM FW1 Flush panel is certain to please. This expertly crafted panel is ideally suited for a wide range of applications, included fascias, walls, equipment screens and soffits. The concealed male and female connection achieves a distinctly superior finished look and stiffener beads also can be used to further safeguard the flush appearance.